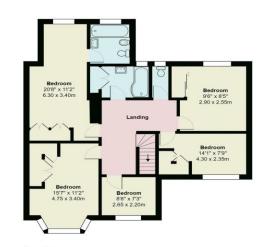

#### Accommodation

The ground floor comprises of porch area, entrance hall, open-plan lounge/dining room, sitting room, modern fitted kitchen with integral appliances, utility room and downstairs shower room. Upstairs benefits from large master bedroom with en suite bathroom, two further double bedrooms, two large single bedrooms, family bathroom and additional separate WC. Four of five bedrooms include fitted wardrobes, the current vendors have kept the property to a beautiful standard and the property is offered with no chain. The rear garden is well maintained with patio areas ideal for entertaining, while the remainder is laid to lawn and tiered. There is ample parking to front for several cars on the block paved driveway with additional garage.

**Ground Floor** 

₩∯₿

First Floor

Mitchley Avenue, South Croydon CR2 Gross Internal Area 2146sq ft / 199.4sq meters While every atempt has been made to ensure the accuracy of the floorplan shown, all measurements, positioning facture of a set of the set