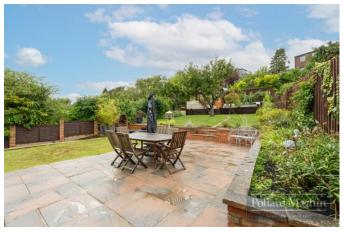

#### Accommodation

The ground floor comprises of porch area, entrance hall, open-plan lounge/dining room, sitting room, modern fitted kitchen with integral appliances, utility room and downstairs shower room. Upstairs benefits from large master bedroom with en suite bathroom, two further double bedrooms, two large single bedrooms, family bathroom and additional separate WC. Four of five bedrooms include fitted wardrobes, the current vendors have kept the property to a beautiful standard and the property is offered with no chain. The rear garden is well maintained with patio areas ideal for entertaining, while the remainder is laid to lawn and tiered. There is ample parking to front for several cars on the block paved driveway with additional garage.