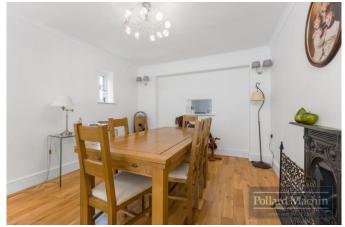

#### Accommodation

The ground floor comprises of porch area, entrance hall, open-plan lounge/dining room, sitting room, modern fitted kitchen with integral appliances, utility room and downstairs shower room. Upstairs benefits from large master bedroom with en suite bathroom, two further double bedrooms, two large single bedrooms, family bathroom and additional separate WC. Four of five bedrooms include fitted wardrobes, the current vendors have kept the property to a beautiful standard and the property is offered with no chain. The rear garden is well maintained with patio areas ideal for entertaining, while the remainder is laid to lawn and tiered. There is ample parking to front for several cars on the block paved driveway with additional garage.