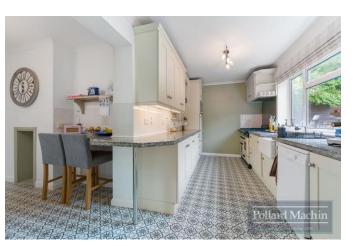

#### Accommodation

The ground floor comprises of porch area, entrance hall, open-plan lounge/dining room, sitting room, modern fitted kitchen with integral appliances, utility room and downstairs shower room. Upstairs benefits from large master bedroom with en suite bathroom, two further double bedrooms, two large single bedrooms, family bathroom and additional separate WC. Four of five bedrooms include fitted wardrobes, the current vendors have kept the property to a beautiful standard and the property is offered with no chain. The rear garden is well maintained with patio areas ideal for entertaining, while the remainder is laid to lawn and tiered. There is ample parking to front for several cars on the block paved driveway with additional garage.