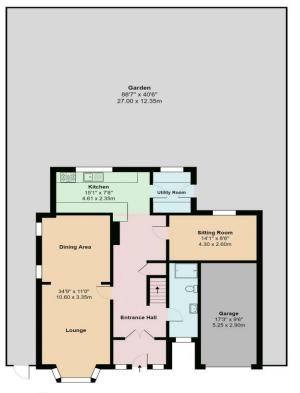

#### Accommodation

The ground floor comprises of porch area, entrance hall, open-plan lounge/dining room, sitting room, modern fitted kitchen with integral appliances, utility room and downstairs shower room. Upstairs benefits from large master bedroom with en suite bathroom, two further double bedrooms, two large single bedrooms, family bathroom and additional separate WC. Four of five bedrooms include fitted wardrobes, the current vendors have kept the property to a beautiful standard and the property is offered with no chain. The rear garden is well maintained with patio areas ideal for entertaining, while the remainder is laid to lawn and tiered. There is ample parking to front for several cars on the block paved driveway with additional garage.

**Ground Floor** 

₩∯₿

First Floor

Mitchley Avenue, South Croydon CR2 Gross Internal Area 2146sq ft / 199.4sq meters While every atempt has been made to ensure the accuracy of the floorplan shown, all measurements, positioning facture of a set of the set