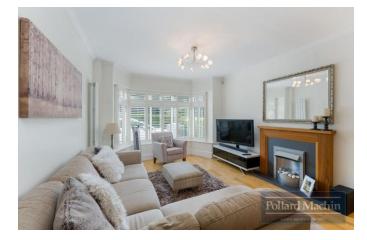

#### Accommodation

The ground floor comprises of porch area, entrance hall, open-plan lounge/dining room, sitting room, modern fitted kitchen with integral appliances, utility room and downstairs shower room. Upstairs benefits from large master bedroom with en suite bathroom, two further double bedrooms, two large single bedrooms, family bathroom and additional separate WC. Four of five bedrooms include fitted wardrobes, the current vendors have kept the property to a beautiful standard and the property is offered with no chain. The rear garden is well maintained with patio areas ideal for entertaining, while the remainder is laid to lawn and tiered. There is ample parking to front for several cars on the block paved driveway with additional garage.