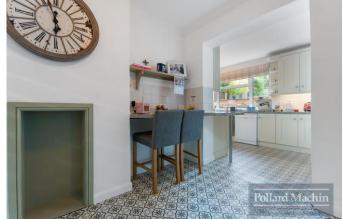

#### Accommodation

The ground floor comprises of porch area, entrance hall, open-plan lounge/dining room, sitting room, modern fitted kitchen with integral appliances, utility room and downstairs shower room. Upstairs benefits from large master bedroom with en suite bathroom, two further double bedrooms, two large single bedrooms, family bathroom and additional separate WC. Four of five bedrooms include fitted wardrobes, the current vendors have kept the property to a beautiful standard and the property is offered with no chain. The rear garden is well maintained with patio areas ideal for entertaining, while the remainder is laid to lawn and tiered. There is ample parking to front for several cars on the block paved driveway with additional garage.